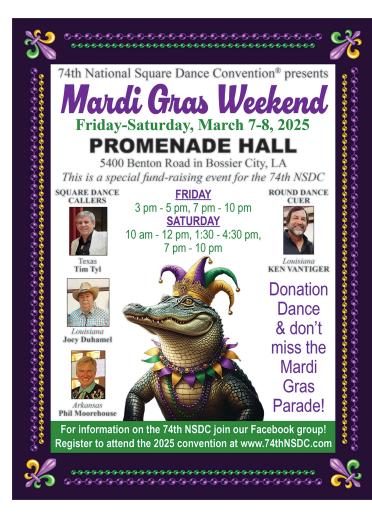

#### National Conventions

66th NSDCA International Camporee, Shreveport, LA June 19-21, 2025 74th: Shreveport, LA, June 25-28, 2025 75th: Waco,TX, June 24-27, 2026 76th: Loveland, CO June 23-26, 2027

### 65th Wisconsin Square & Round Dance Convention

August 8-10, 2025

OSHKOSH CONVENTION CENTER 2 N. Main St. Oshkosh, WI 54901

### Special Caller: Jack Pladdys from Indian Springs, OH Special Cuer: Pat Hilton from Ballwin, MO And many other callers and cuers.

#### Plan to enjoy & participate in:

- Thurs. Aug 7th Trails End Dinner w/"Johnny Cash", 5:30 pm.
- Thurs. Aug 7th Trails End Dance-Pladdys & Hilton, 7:30 pm.
- Square Dancing Levels from SSD to Challenge.
- Round Dancing Phase II thru IV.
- Dance workshops.
- · Youth Hall activities.
- Saturday Fashion Show; Saturday evening Special Events.
- Educational sessions; Showcase of Ideas displays.
- Retail venders and Nice as New clothing sales.
- Sunday morning Siegmann Family Inspirational Hour.

#### Please support fundraising efforts (at various club dances):

- Kwik Trip "Gas & Gift" cards and "Ultimate Car Wash" cards.
- Seroogy's candy bars. Cookbooks. Short sleeve T-shirts.
- Cash donations accepted; can be included on registration form.

For more info, including housing, and to register, visit: wisquaredanceconvention.org